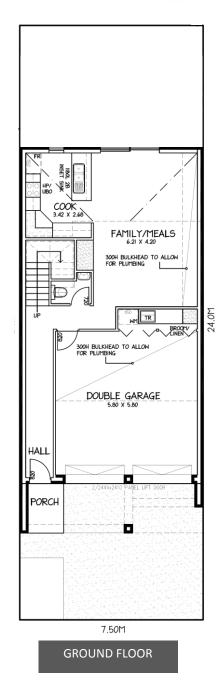

This new two-story "**Torrens Titled**" home includes:

3 bedrooms plus study nook

Double Garage

Balcony to façade

Open plan kitchen/meals/living area

High ceilings throughout 2700mm (9ft)

2 Bathrooms (Ensuite to master) with separate WC downstairs

## House & Land Package

**UPPER FLOOR**