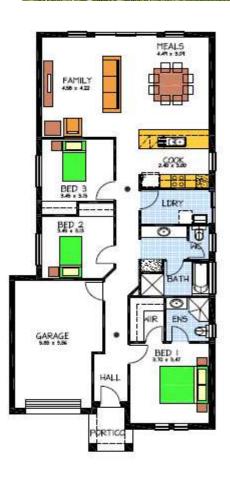

## Address 97 Daveys Road Flagstaff Hill This package includes:

- Rossdale Sovereign Specification
- 2.7m high ceilings
- Generous footing allowance
- Render to front elevation
- Open plan Family meals area
- Stainless steel appliances
- Robes to Bed 2 and 3
- WIR and ensuite to Bed 1
- Remote to roller door
- Located in a quite Cul de sac
- Close to shops transport and the golf course
- Built to a Absolute Fixed Priced Contract