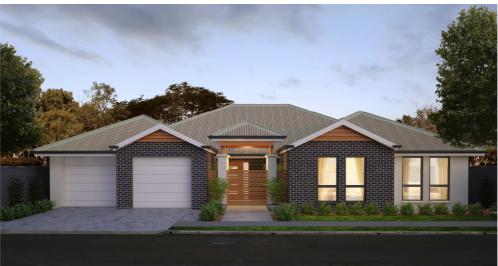

## The Calais at "Aspire Estate" Evanston South - \$491,000

Lot 291 Atwell Crescent, Evanston Sth (Aspire Estate) 18m x 29m (522m2)

Large 5 bedroom family home plus study and home theatre along with a large open plan kitchen (walk in pantry), meal family area with opens up onto an inviting entertaining area under the main roof line.

#### This package includes:

- -Rossdale's Sovereign Specification
- -Modified Calais floor plan as per attached
- -2700mm high ceilings
- -Alfresco under the main roof line
- -Feature façade including render and timber
- -Encumbrance requirements
- -Auto panel-lift doors
- -Overhead cupboard to kitchen
- -Robes to beds 1, 2, 3, 4 and 5
- -Generous footings allowance