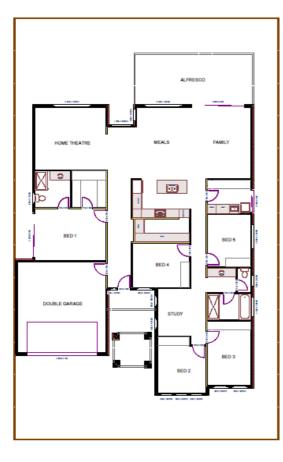

## The Calais at "Aspire Estate" Evanston South - \$491,000

Lot 291 Atwell Crescent, Evanston Sth (Aspire Estate) 18m x 29m (522m2)

Large 5 bedroom family home plus study and home theatre along with a large open plan kitchen (walk in pantry), meal family area with opens up onto an inviting entertaining area under the main roof line.

#### This package includes:

- -Rossdale's Sovereign Specification
- -Modified Calais floor plan as per attached
- -2700mm high ceilings
- -Alfresco under the main roof line
- -Feature façade including render and timber
- -Encumbrance requirements
- -Auto panel-lift doors
- -Overhead cupboard to kitchen
- -Robes to beds 1, 2, 3, 4 and 5
- -Generous footings allowance