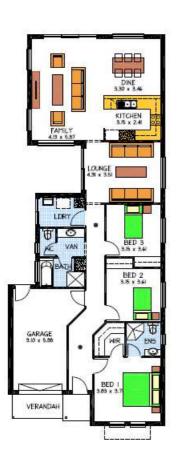

## The Ashbourne at "Aspire Estate" Evanston South - \$311,700

Lot 299 Hampel Court, Evanston South (Aspire Estate) 10m x 31m (310m2)

3 bedroom family home plus home theatre along with a large open plan kitchen meal family area.

## This package includes:

- -Rossdale's Select Specification
- -2700mm high ceilings
- -Feature façade including render and bullnose verandah
- -Encumbrance requirements
- -Auto panel-lift doors
- -Stainless steel appliances
- -Overhead cupboard to kitchen
- -Robes to beds 1, 2 and 3
- -Generous footings allowance