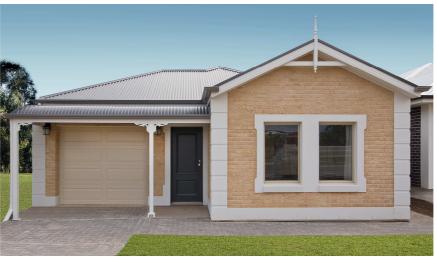

## The Ashbourne at "Aspire Estate" Evanston South - \$311,700

Lot 299 Hampel Court, Evanston South (Aspire Estate) 10m x 31m (310m2)

3 bedroom family home plus home theatre along with a large open plan kitchen meal family area.

## This package includes:

- -Rossdale's Select Specification
- -2700mm high ceilings
- -Feature façade including render and bullnose verandah
- -Encumbrance requirements
- -Auto panel-lift doors
- -Stainless steel appliances
- -Overhead cupboard to kitchen
- -Robes to beds 1, 2 and 3
- -Generous footings allowance