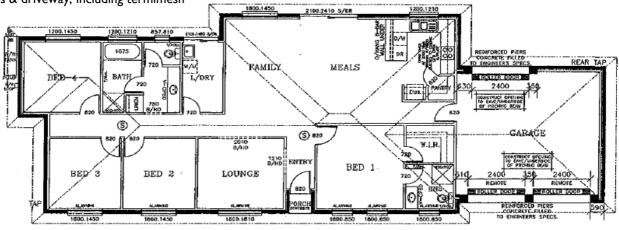

#### This package includes:

- 4 bedrooms, 2 living areas
- Double garage including remote doors
- Colorbond roof
- Rain water tank
- R4.0 ceiling & R2.0 external wall Insulation
- Instantaneous gas HWS
- Stainless steel appliances
- Overhead kitchen cupboards
- Mixer tapware throughout
- Ducted reverse cycle air conditioning
- Window treatments
- Floor coverings to bedrooms & living areas
- TV antenna, Letterbox & clothesline
- Storm water disposal
- Site works including excess soil removal
- Landscaping allowance
- Perimeter paths & driveway, including termimesh