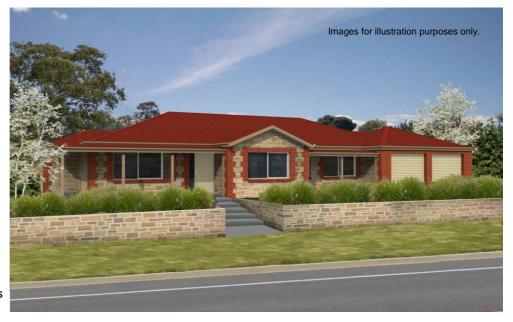

# House & Land Package

### LOT 821 MARGARET STREET EVANSTON

#### This package includes:

- 4 bedrooms, 2 living areas
- Double garage including remote doors
- Colorbond roof
- Rain water tank
- R4.0 ceiling & R2.0 external wall Insulation
- Instantaneous gas HWS
- Stainless steel appliances
- Overhead kitchen cupboards
- Mixer tapware throughout
- Ducted reverse cycle air conditioning
- Window treatments
- Floor coverings to bedrooms & living areas
- TV antenna, Letterbox & clothesline
- Storm water disposal
- Site works including excess soil removal
- Landscaping allowance
- Perimeter paths & driveway, including termimesh