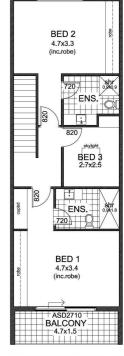

extent of upper level

LIVING

4.77x4.9

MEALS
3.6x2.5

STN
3.6x2.5

WC
UC
UN
WC
UN
SZO

GARAGE
3.0x5.8

BARAGE
3.0x5.8

POR.

typical upper floor plan

typical ground floor plan

FOR THIS OFFER CALL

**DANIEL FRENCH 0411 275 210** 