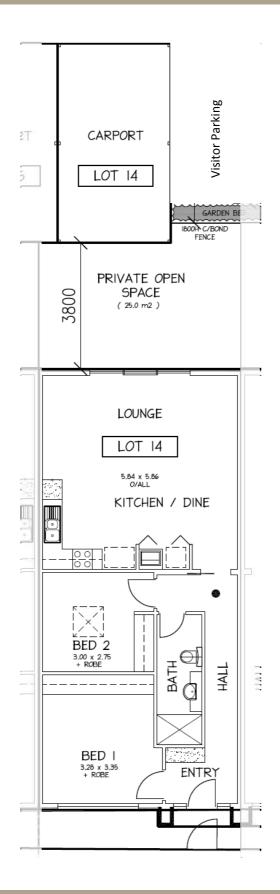

LOT 13, SURREY ST, BLAIR ATHOL

SURREY ST, BLAIR ATHOL

**M:** 0412 171 334

E: joanneowen@internode.on.net

W: rossdalehomes.com.au and landandproperty.com.au

| Lot 14 - Areas |        |  |
|----------------|--------|--|
| Living         | 81.14  |  |
| Porch          | 1.26   |  |
| Carport        | 20.40  |  |
| TOTAL          | 102.80 |  |
|                | 100 2  |  |
| Land Size      | 133m²  |  |

#### LOT 14, SURREY ST, BLAIR ATHOL

SURREY ST, BLAIR ATHOL

**M:** 0412 171 334

E: joanneowen@internode.on.net

W: rossdalehomes.com.au and landandproperty.com.au

| Lot 15 - Areas |        |  |
|----------------|--------|--|
| Living         | 81.14  |  |
| Porch          | 1.26   |  |
| Carport        | 20.40  |  |
| TOTAL          | 102.80 |  |
| Land Size      | 134m²  |  |