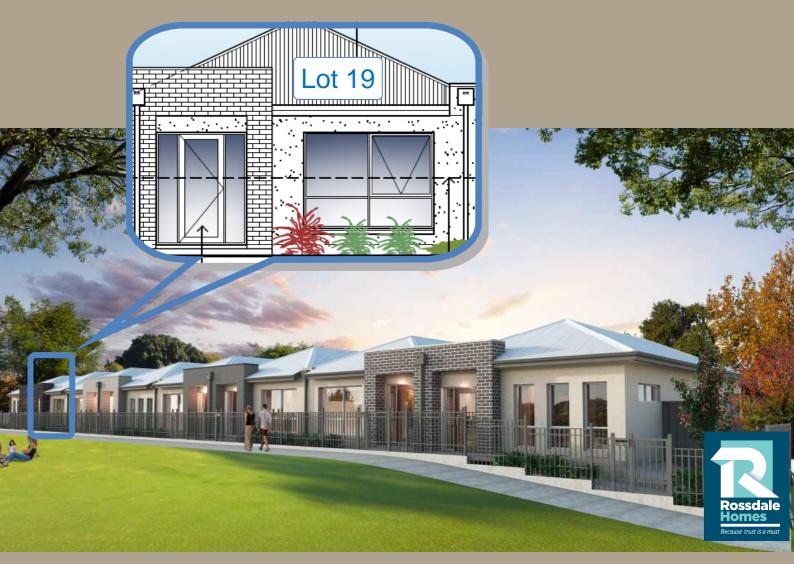

#### LOT 19, SURREY ST, BLAIR ATHOL

SURREY ST, BLAIR ATHOL

**M:** 0412 171 334

E: joanneowen@internode.on.net

W: rossdalehomes.com.au and landandproperty.com.au

| Lot 20 - Areas |        |  |
|----------------|--------|--|
| Living         | 82.00  |  |
| Porch          | 1.26   |  |
| Carport        | 20.40  |  |
| TOTAL          | 103.66 |  |
| Land Size      | 156m²  |  |