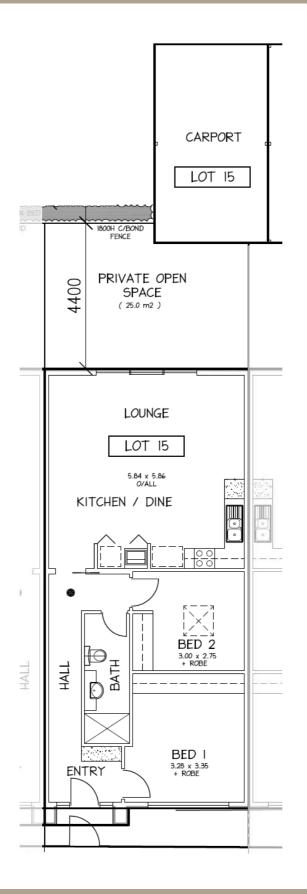

#### LOT 14, SURREY ST, BLAIR ATHOL

SURREY ST, BLAIR ATHOL

**M:** 0412 171 334

E: joanneowen@internode.on.net

W: rossdalehomes.com.au and landandproperty.com.au

| Lot 15 - Areas |        |  |
|----------------|--------|--|
| Living         | 81.14  |  |
| Porch          | 1.26   |  |
| Carport        | 20.40  |  |
| TOTAL          | 102.80 |  |
| Land Size      | 134m²  |  |

#### LOT 15, SURREY ST, BLAIR ATHOL

SURREY ST, BLAIR ATHOL

**M:** 0412 171 334

E: joanneowen@internode.on.net

W: rossdalehomes.com.au and landandproperty.com.au

| Lot 16 - Areas |        |  |
|----------------|--------|--|
| Living         | 81.14  |  |
| Porch          | 1.26   |  |
| Carport        | 20.40  |  |
| TOTAL          | 102.80 |  |
| Land Size      | 133m²  |  |