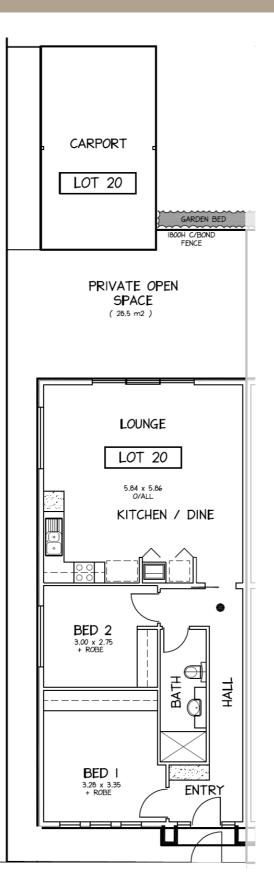

#### LOT 19, SURREY ST, BLAIR ATHOL

SURREY ST, BLAIR ATHOL

**M:** 0412 171 334

E: joanneowen@internode.on.net

W: rossdalehomes.com.au and landandproperty.com.au

| Lot 20 - Areas |        |  |
|----------------|--------|--|
| Living         | 82.00  |  |
| Porch          | 1.26   |  |
| Carport        | 20.40  |  |
| TOTAL          | 103.66 |  |
| Land Size      | 156m²  |  |

#### LOT 20, SURREY ST, BLAIR ATHOL

SURREY ST, BLAIR ATHOL

**M:** 0412 171 334

E: joanneowen@internode.on.net

W: rossdalehomes.com.au and landandproperty.com.au