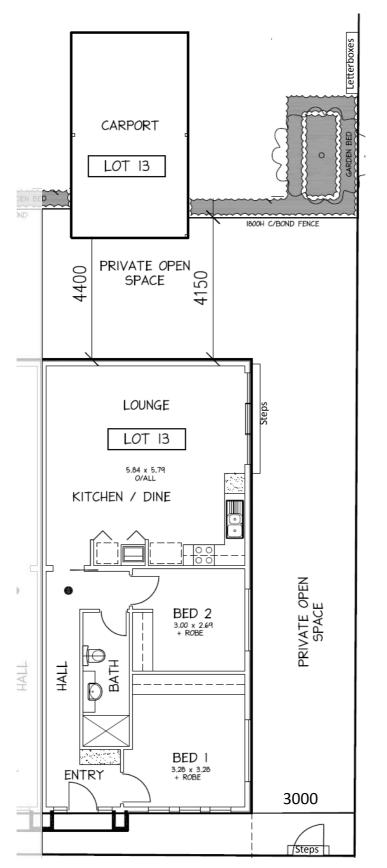

| Lot 13 - Areas |        |  |
|----------------|--------|--|
| Living         | 81.14  |  |
| Porch          | 1.26   |  |
| Carport        | 20.40  |  |
| TOTAL          | 102.80 |  |
| Land Size      | 189m²  |  |

LOT 13, SURREY ST, BLAIR ATHOL

SURREY ST, BLAIR ATHOL

**M:** 0412 171 334

E: joanneowen@internode.on.net

W: rossdalehomes.com.au and landandproperty.com.au

| Lot 14 - Areas |        |  |
|----------------|--------|--|
| Living         | 81.14  |  |
| Porch          | 1.26   |  |
| Carport        | 20.40  |  |
| TOTAL          | 102.80 |  |
|                | 100 2  |  |
| Land Size      | 133m²  |  |