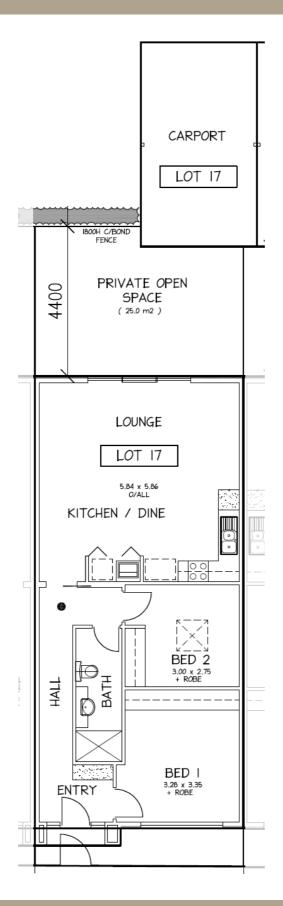

#### LOT 17, SURREY ST, BLAIR ATHOL

SURREY ST, BLAIR ATHOL

**M:** 0412 171 334

E: joanneowen@internode.on.net

W: rossdalehomes.com.au and landandproperty.com.au

| Lot 18 - Areas |        |  |
|----------------|--------|--|
| Living         | 81.14  |  |
| Porch          | 1.26   |  |
| Carport        | 20.40  |  |
| TOTAL          | 102.80 |  |
| Land Size      | 133m²  |  |