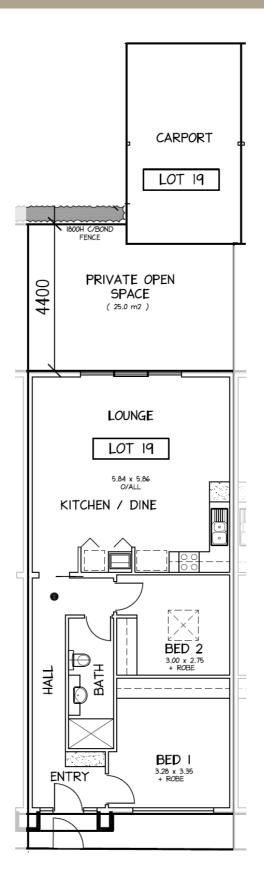

#### LOT 18, SURREY ST, BLAIR ATHOL

SURREY ST, BLAIR ATHOL

**M:** 0412 171 334

E: joanneowen@internode.on.net

W: rossdalehomes.com.au and landandproperty.com.au

| Lot 19 - Areas |        |  |
|----------------|--------|--|
| Living         | 81.14  |  |
| Porch          | 1.26   |  |
| Carport        | 20.40  |  |
| TOTAL          | 102.80 |  |
| Land Size      | 133m²  |  |

#### LOT 19, SURREY ST, BLAIR ATHOL

SURREY ST, BLAIR ATHOL

**M:** 0412 171 334

E: joanneowen@internode.on.net

W: rossdalehomes.com.au and landandproperty.com.au

| Lot 20 - Areas |        |  |
|----------------|--------|--|
| Living         | 82.00  |  |
| Porch          | 1.26   |  |
| Carport        | 20.40  |  |
| TOTAL          | 103.66 |  |
| Land Size      | 156m²  |  |