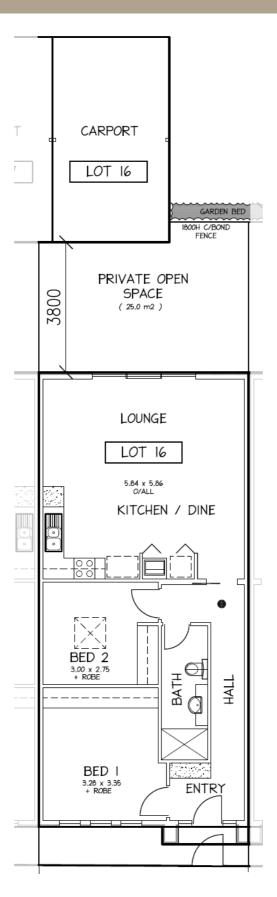

#### LOT 15, SURREY ST, BLAIR ATHOL

SURREY ST, BLAIR ATHOL

**M:** 0412 171 334

E: joanneowen@internode.on.net

W: rossdalehomes.com.au and landandproperty.com.au

| Lot 16 - Areas |        |  |
|----------------|--------|--|
| Living         | 81.14  |  |
| Porch          | 1.26   |  |
| Carport        | 20.40  |  |
| TOTAL          | 102.80 |  |
| Land Size      | 133m²  |  |

#### LOT 16, SURREY ST, BLAIR ATHOL

SURREY ST, BLAIR ATHOL

**M:** 0412 171 334

E: joanneowen@internode.on.net

W: rossdalehomes.com.au and landandproperty.com.au

| Lot 17 - Areas |        |  |
|----------------|--------|--|
| Living         | 81.14  |  |
| Porch          | 1.26   |  |
| Carport        | 20.40  |  |
| TOTAL          | 102.80 |  |
| Land Size      | 133m²  |  |