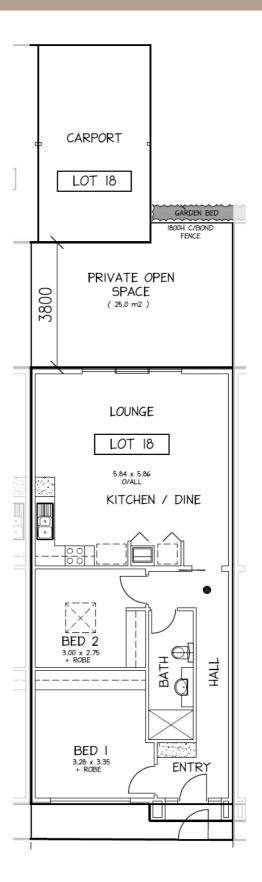

#### LOT 18, SURREY ST, BLAIR ATHOL

SURREY ST, BLAIR ATHOL

**M:** 0412 171 334

E: joanneowen@internode.on.net

W: rossdalehomes.com.au and landandproperty.com.au

| Lot 19 - Areas |        |  |
|----------------|--------|--|
| Living         | 81.14  |  |
| Porch          | 1.26   |  |
| Carport        | 20.40  |  |
| TOTAL          | 102.80 |  |
| Land Size      | 133m²  |  |