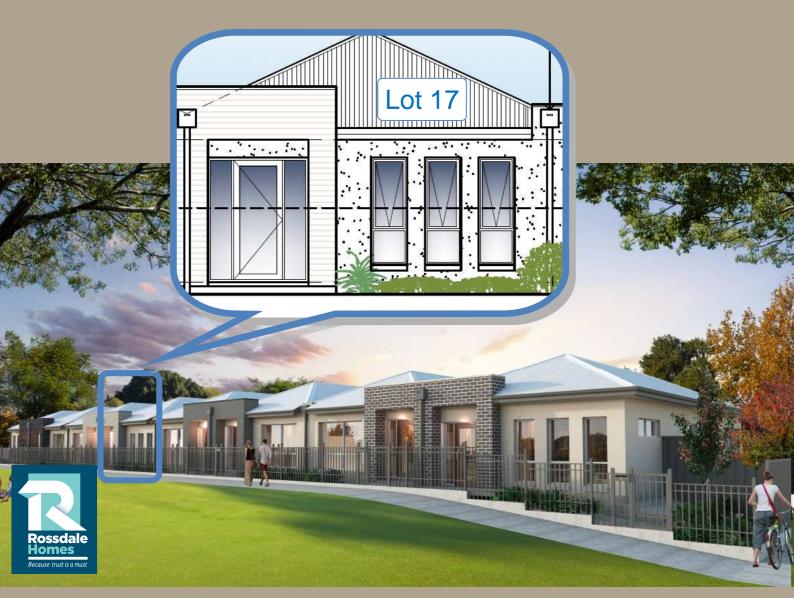

#### LOT 17, SURREY ST, BLAIR ATHOL

SURREY ST, BLAIR ATHOL

**M:** 0412 171 334

E: joanneowen@internode.on.net

W: rossdalehomes.com.au and landandproperty.com.au

| Lot 18 - Areas |        |  |
|----------------|--------|--|
| Living         | 81.14  |  |
| Porch          | 1.26   |  |
| Carport        | 20.40  |  |
| TOTAL          | 102.80 |  |
| Land Size      | 133m²  |  |