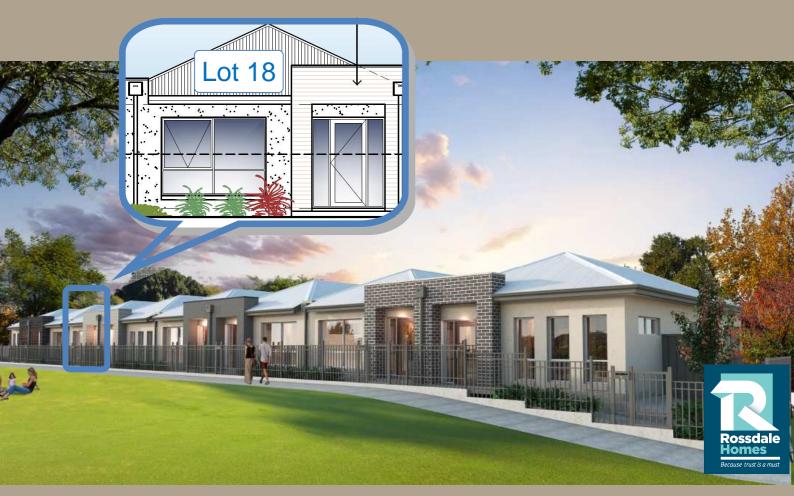

#### LOT 18, SURREY ST, BLAIR ATHOL

SURREY ST, BLAIR ATHOL

**M:** 0412 171 334

E: joanneowen@internode.on.net

W: rossdalehomes.com.au and landandproperty.com.au

| Lot 19 - Areas |        |  |
|----------------|--------|--|
| Living         | 81.14  |  |
| Porch          | 1.26   |  |
| Carport        | 20.40  |  |
| TOTAL          | 102.80 |  |
| Land Size      | 133m²  |  |