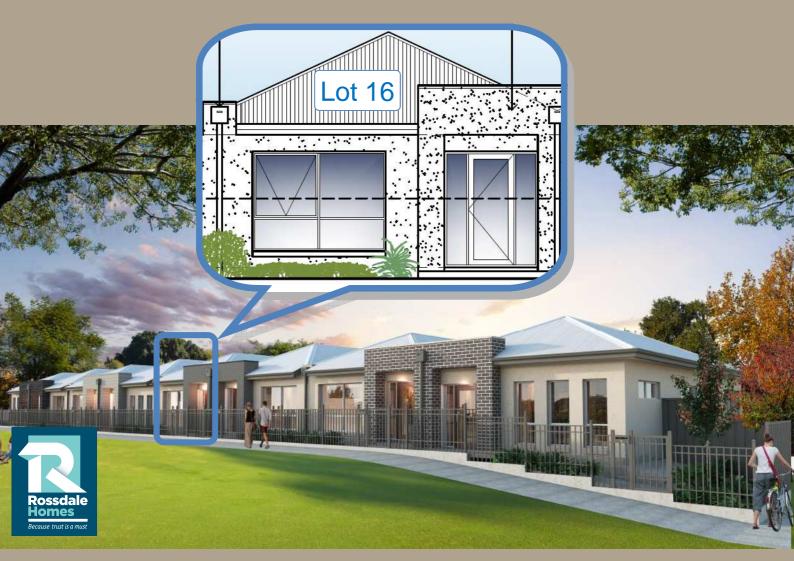

#### LOT 16, SURREY ST, BLAIR ATHOL

SURREY ST, BLAIR ATHOL

**M:** 0412 171 334

E: joanneowen@internode.on.net

W: rossdalehomes.com.au and landandproperty.com.au

| Lot 17 - Areas |        |  |
|----------------|--------|--|
| Living         | 81.14  |  |
| Porch          | 1.26   |  |
| Carport        | 20.40  |  |
| TOTAL          | 102.80 |  |
| Land Size      | 133m²  |  |