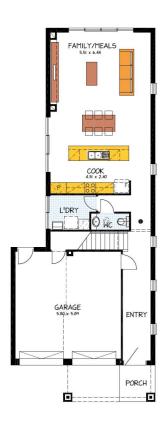

## THE SOMERTON

LOT 53 CLEARVIEW CRES, CLEARVEIW

This package includes:

- Somerton is to Rossdale Homes Sovereign specification
- Single Garage including internal access and electric remote controlled Panel Lift door
- R4.0 Ceiling and R2.0 external wall insulation for living areas
- WIR & Ensuite to master Gas Storage Hot Water System
- 2.7m Ceilings with Colorbond roof
- Additional Footings allowance
- Feature Front Door
- Keyed Locks to All Sliding Doors & Windows
- Stainless Steel appliances
- Services allowance Included
- 25 year structural warranty