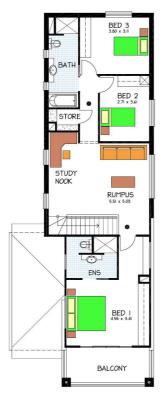

## THE SOMERTON

LOT 53 CLEARVIEW CRES, CLEARVEIW

This package includes:

- Somerton is to Rossdale Homes Sovereign specification
- Single Garage including internal access and electric remote controlled Panel Lift door
- R4.0 Ceiling and R2.0 external wall insulation for living areas
- WIR & Ensuite to master Gas Storage Hot Water System
- 2.7m Ceilings with Colorbond roof
- Additional Footings allowance
- Feature Front Door
- Keyed Locks to All Sliding Doors & Windows
- Stainless Steel appliances
- Services allowance Included
- 25 year structural warranty