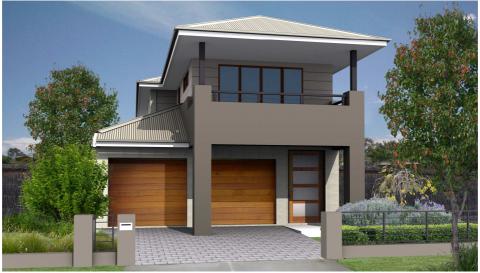

## THE SOMERTON

LOT 53 CLEARVIEW CRES, CLEARVEIW

This package includes:

- Somerton is to Rossdale Homes Sovereign specification
- Single Garage including internal access and electric remote controlled Panel Lift door
- R4.0 Ceiling and R2.0 external wall insulation for living areas
- WIR & Ensuite to master Gas Storage Hot Water System
- 2.7m Ceilings with Colorbond roof
- Additional Footings allowance
- Feature Front Door
- Keyed Locks to All Sliding Doors & Windows
- Stainless Steel appliances
- Services allowance Included
- 25 year structural warranty