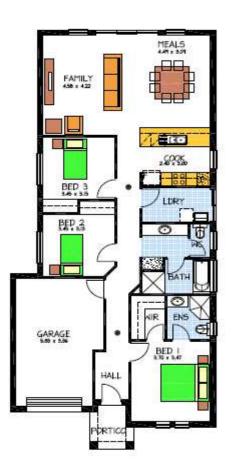

## This package includes:

- Rossdale Homes Marden design built to Select Specifications
- Single garage with Auto roller door & internal access into home
- Front elevation with feature Portico, rendered and painted allowing 2 colors and feature front door
- Master bedroom with Ensuite and walk in robe
- Bedrooms 2 and 3 with built in robes
- Quality Westinghouse appliances with retracta range-hood set in overhead cupboards
- Ceiling, External walls and internal walls are all insulated
- All service connections are done
- Healthy footings allowance with all excess soil removed
- 25 Year Structural Warranty
- 100% Absolute Fixed Price Contract with no hidden costs