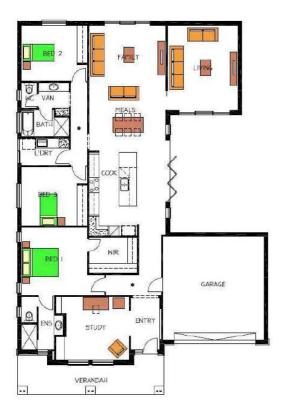

## THE ALDGATE

Lot 42 Ivan Court, Fullston Estate Charleston

#### This package includes:

819m2 Allotment, 258m2 Home

- Completed realistic price
- Sovereign specifications
- Generous extra footing allowance
- Ducted reverse cycle heating/cooling
- Front façade as displayed
- Wir and Ens to bed one
- Quality floor coverings
- Robes to bed 2/3
- 2700mm high ceilings
- Stainless steel kitchen appliances
- Flexible with design changes