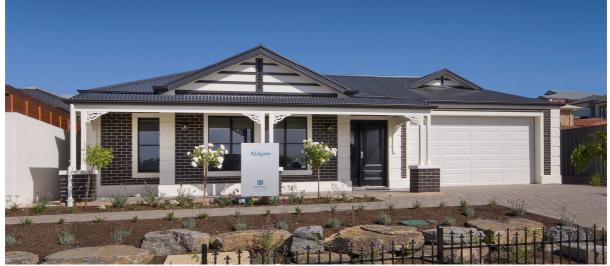

## THE ALDGATE

Lot 42 Ivan Court, Fullston Estate Charleston

#### This package includes:

819m2 Allotment, 258m2 Home

- Completed realistic price
- Sovereign specifications
- Generous extra footing allowance
- Ducted reverse cycle heating/cooling
- Front façade as displayed
- Wir and Ens to bed one
- Quality floor coverings
- Robes to bed 2/3
- 2700mm high ceilings
- Stainless steel kitchen appliances
- Flexible with design changes

### PACKAGE FROM: \$494,929 HOME: \$279,929 LAND: \$215,000

Images for illustration purposes only.