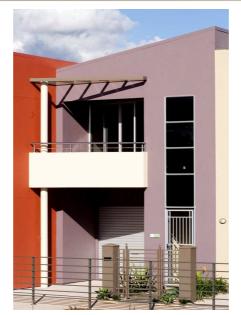

## House & Land Package

## LOT 8 MINES ROAD CAMPBELLTOWN SA

## This package includes:

- Total site area is 185sqm with 5.5m frontage
- Wakefield Design with Hudson fascia to Rossdale's Sovereign Specification (total house area:173.4sqm)
- Smart design Including 3 bedrooms and 2 living areas
- 2.7m ceiling height to both floors
- Front loader garage and internal access
- WIR & Ensuite to master bedroom
- 4HP Panasonic Inverter ducted reverse cycle air conditioning system.
- Instantaneous Hot Water System
- 1140L slimline rainwater tank
- Westinghouse kitchen wares including dishwasher
- M class footings allowance including all soil removal
- Fixed Price Quotation Including engineers footing report before signing contract
- 25 Year Structural Warranty
- Easy finance
- Show home is available for inspection
- Other designs available