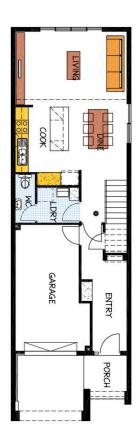

## This package includes:

- Total site area is 185sqm with 5.5m frontage
- Wakefield Design with Hudson fascia to Rossdale's Sovereign Specification (total house area:173.4sqm)
- Smart design Including 3 bedrooms and 2 living areas
- 2.7m ceiling height to both floors
- Front loader garage and internal access
- WIR & Ensuite to master bedroom
- 4HP Panasonic Inverter ducted reverse cycle air conditioning system.
- Instantaneous Hot Water System
- 1140L slimline rainwater tank
- Westinghouse kitchen wares including dishwasher
- M class footings allowance including all soil removal
- Fixed Price Quotation Including engineers footing report before signing contract
- 25 Year Structural Warranty
- Easy finance
- Show home is available for inspection
- Other designs available