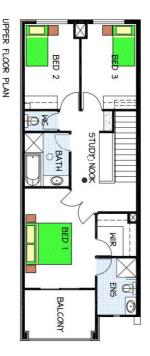

## This package includes:

- Total site area is 185sqm with 5.5m frontage
- Wakefield Design with Hudson fascia to Rossdale's Sovereign Specification (total house area:173.4sqm)
- Smart design Including 3 bedrooms and 2 living areas
- 2.7m ceiling height to both floors
- Front loader garage and internal access
- WIR & Ensuite to master bedroom
- 4HP Panasonic Inverter ducted reverse cycle air conditioning system.
- Instantaneous Hot Water System
- 1140L slimline rainwater tank
- Westinghouse kitchen wares including dishwasher
- M class footings allowance including all soil removal
- Fixed Price Quotation Including engineers footing report before signing contract
- 25 Year Structural Warranty
- Easy finance
- Show home is available for inspection
- Other designs available