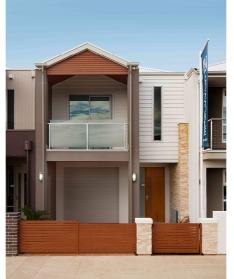

## This package includes:

- Total site area is 152sqm with 5.5m frontage
- Wakefield Design to Rossdale's Sovereign Specification (total house area:195sqm)
- Smart design Including 3 bedrooms and 2 living areas
- 2.7m ceiling height to both floors
- Front loader garage and internal access
- WIR & Ensuite to master bedroom
- 4HP Panasonic Inverter ducted reverse cycle air conditioning system.
- Instantaneous Hot Water System
- 1140L slimline rainwater tank
- Westinghouse kitchen wares including dishwasher
- M class footings allowance including all soil removal
- Fixed Price Quotation Including engineers footing report before signing contract
- 25 Year Structural Warranty
- Easy finance
- · Show home is available for inspection
- Other designs available

FOR THIS OFFER CALL

CHEN XIE 0449 254 211

HOUSE & LAND PACKAGE FROM: \$465,960

Home: \$235,960 Land: \$230,000

Images for illustration purposes only.