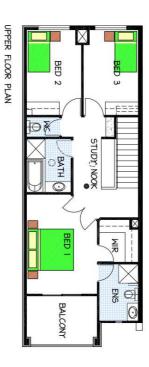

## This package includes:

- Total site area is 152sqm with 5.5m frontage
- Wakefield Design to Rossdale's Sovereign Specification (total house area:195sqm)
- Smart design Including 3 bedrooms and 2 living areas
- 2.7m ceiling height to both floors
- Front loader garage and internal access
- WIR & Ensuite to master bedroom
- 4HP Panasonic Inverter ducted reverse cycle air conditioning system.
- Instantaneous Hot Water System
- 1140L slimline rainwater tank
- Westinghouse kitchen wares including dishwasher
- M class footings allowance including all soil removal
- Fixed Price Quotation Including engineers footing report before signing contract
- 25 Year Structural Warranty
- Easy finance
- · Show home is available for inspection
- Other designs available