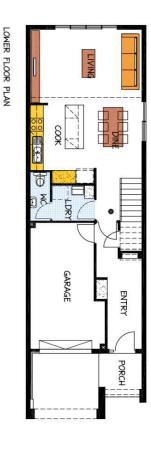

## This package includes:

- Total site area is 152sqm with 5.5m frontage
- Wakefield Design to Rossdale's Sovereign Specification (total house area:195sqm)
- Smart design Including 3 bedrooms and 2 living areas
- 2.7m ceiling height to both floors
- Front loader garage and internal access
- WIR & Ensuite to master bedroom
- 4HP Panasonic Inverter ducted reverse cycle air conditioning system.
- Instantaneous Hot Water System
- 1140L slimline rainwater tank
- Westinghouse kitchen wares including dishwasher
- M class footings allowance including all soil removal
- Fixed Price Quotation Including engineers footing report before signing contract
- 25 Year Structural Warranty
- Easy finance
- · Show home is available for inspection
- Other designs available