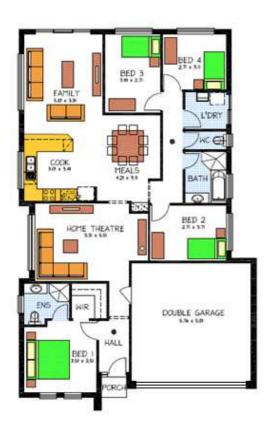

## The Envoy at "Blakes Crossing" Blakeview - \$343,500

Lot 50 Burnlea Parade, Blakeview(Blakes Crossing Estate) 12.5m x 30m (375m2)

4 bedroom home with home theatre along with a large open plan kitchen, meals and family area.

## This package includes:

- -Rossdale's Sovereign Specification
- -2700mm high ceilings
- -Feature façade including render and stonework
- -Encumbrance requirements
- -Auto panel-lift door
- -Overhead cupboard to kitchen
- -Stainless steel appliances
- -Robes to beds 1, 2 and 3
- -Generous footings allowance