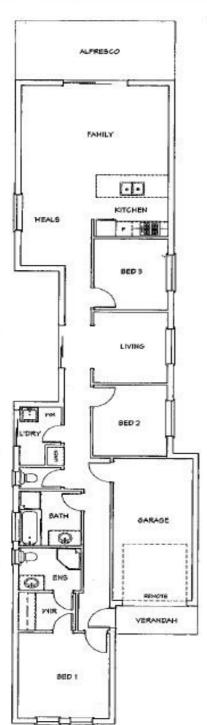

## LOT 3 BEATTY AVE, HILLCREST This package includes:

- 3 bedrooms, 2 living areas, Alfresco UMR
- Single garage including remote panel door
- 1140lt rain water tank
- R4.0 ceiling & R2.0 external wall insulation
- Instantaneous gas HWS
- Stainless steel kitchen appliances
- Overhead cupboards to the kitchen
- Mixer tapware throughout
- · Split system air conditioning
- Floor coverings to bedrooms & living areas
- Concrete driveway & perimeter paths
- Stormwater disposal allowance included
- Siteworks & soil removal allowance included
- Land size 450m2