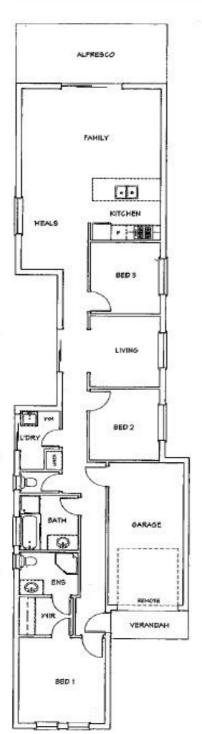

## This package includes:

- 3 bedrooms, 2 living areas & Alfresco UMR
- Single garage including remote panel door
- Colorbond Roof
- 1140lt rain water tank
- R4.0 ceiling & R2.0 external wall insulation
- Instantaneous gas HWS
- Stainless steel kitchen appliances
- Overhead cupboards to the kitchen
- Mixer tapware throughout
- · Split system air conditioning
- Floor coverings to bedrooms & living areas
- Concrete driveway & perimeter paths
- Stormwater disposal allowance Included
- Siteworks & soil removal allowance included
- Land size 441m2