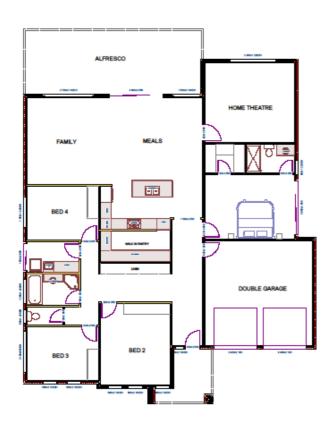

## Blakes Crossing - Large corner block 521m2

Lot 187 Main Tce, Blakes Crossing (Exclusive to Rossdale Homes)

4 bedroom home, home theatre, with large living area which opens out onto an inviting alfresco area under the main roof.

### This package includes:

- -Rossdale's Sovereign Specification
- -2700mm high ceilings
- -Alfresco under the main roof line
- -Panel lift doors to double garage with feature timber cladding to front elevation
- -Overhead cupboard to kitchen with open shelving to walk in pantry
- -Robes to all bedrooms
- -Generous footings allowance