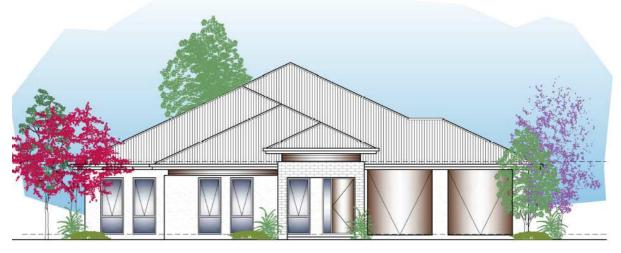

## **MODIFIED CALAIS DESIGN**

(STANDARD DESIGN ON DISPLAY AT BLAKES CROSSING)

## Blakes Crossing - Large corner block 521m2

Lot 187 Main Tce, Blakes Crossing (Exclusive to Rossdale Homes)

4 bedroom home, home theatre, with large living area which opens out onto an inviting alfresco area under the main roof.

### This package includes:

- -Rossdale's Sovereign Specification
- -2700mm high ceilings
- -Alfresco under the main roof line
- -Panel lift doors to double garage with feature timber cladding to front elevation
- -Overhead cupboard to kitchen with open shelving to walk in pantry
- -Robes to all bedrooms
- -Generous footings allowance