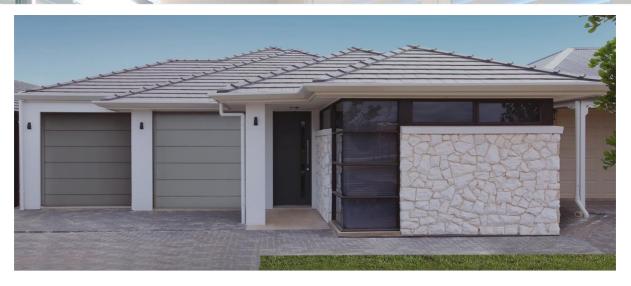

#### This package includes:

- 25 year structural warranty
- Rossdale's Sovereign Specification
- 2700mm high ceilings
- 450m2 land ready to build on
- Generous above standard footings allowance (\$18,000)
- Wall and ceiling insulation
- Stonework and render front optional
- Overhead cupboards and rangehood included
- Quality stainless steel applicances
- Walk-in pantry
- Sliding doors off living
- Home theatre