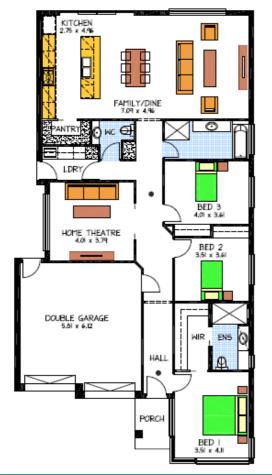

#### This package includes:

- 25 year structural warranty
- Rossdale's Sovereign Specification
- 2700mm high ceilings
- 450m2 land ready to build on
- Generous above standard footings allowance (\$18,000)
- Wall and ceiling insulation
- Stonework and render front optional
- Overhead cupboards and rangehood included
- Quality stainless steel applicances
- Walk-in pantry
- Sliding doors off living
- Home theatre