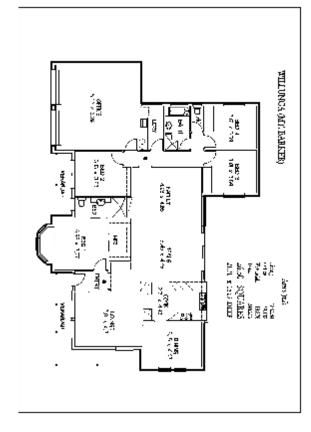

## **WILLUNGA**

## This package includes:

- 1040m2 of land
- Rossdale Homes Willunga built to Sovereign specifications
- 2.7m ceilings to home
- Double garage with Automatic Panel Lift doors & internal access
- 4 well sized bedrooms with master bedroom to the front
- Quality Westinghouse appliances including retracta range-hood set in overhead cupboards
- Gas Instantanious hot water system
- 100% Absolute Fixed Price Contract with no hidden costs
- Insulation to ceiling and external walls
- Healthy footings allowance including all soil removal from site
- Built In Robes to bedrooms Included
- Rainwater connection to WC
- More options available, call today to find out more