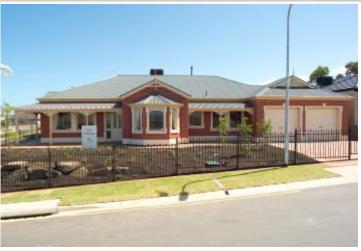

## **WILLUNGA**

## 27 RED RD, BLACKWOOD

## This package includes:

- 1040m2 of land
- Rossdale Homes Willunga built to Sovereign specifications
- 2.7m ceilings to home
- Double garage with Automatic Panel Lift doors & internal access
- 4 well sized bedrooms with master bedroom to the front
- Quality Westinghouse appliances including retracta range-hood set in overhead cupboards
- Gas Instantanious hot water system
- 100% Absolute Fixed Price Contract with no hidden costs
- Insulation to ceiling and external walls
- Healthy footings allowance including all soil removal from site
- Built In Robes to bedrooms Included
- Rainwater connection to WC
- More options available, call today to find out more