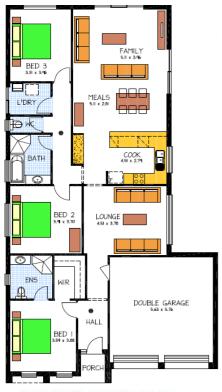

## This package includes:

- 3 bedroom home with 2 living areas
- Double garage with automatic roller doors & internal access into home
- 2700 high ceilings
- Master bedroom with Ensuite and walk in robe
- Built in robes to bedroom 2 & 3
- Stainless Steel kitchen appliances including overhead cupboards
- Mixer tapware throughout
- R4.0 ceiling & R2.0 external wall insulation
- Linen/broom cupboard to the Laundry
- Wall split air conditioning
- Floor coverings
- Septic to CED
- Medium bushfire requirements
- Stormwater disposal
- Healthy footings allowance with all excess soil removed
- 25 Year Structural Warranty