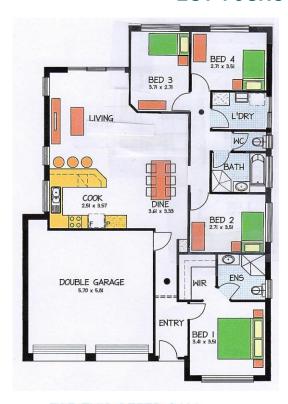

## This package includes:

- 4 bedroom home with double garage, including remote doors & internal access into home
- 2700mm high ceilings
- Colorbond roof
- R4.0 ceiling insulation & R2.0 external wall insulation
- Instantaneous gas HWS
- Robes to bedrooms 2,3 & 4
- Stainless steel kitchen appliances
- Overhead cupboards to the kitchen
- Mixer tapware throughout
- Septic to CED
- Wall split air conditioning
- Floor coverings throughout
- Medium bushfire requirements
- Storm water disposal
- Healthy footings allowance with all excess soil removed
- 25 Year Structural Warranty