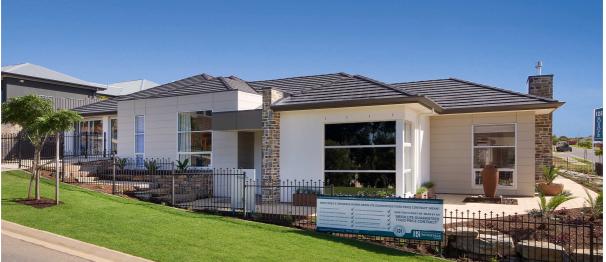

## House & Land Package





## THE FLAXLEY ON DISPLAY AT M BARKER 47 MATTNER ROAD, ASTON HILLS

## This package includes:

- Floor Coverings
- Reverse cycle air-conditioning
- 2.7m ceiling height
- External Walls and Ceiling Insulation
- Displayed Façade
- Fireplace
- Built in Robes
- 450 x 200mm raft footing allowance

## PACKAGE FROM: \$460,000 HOME: \$273,000 LAND: \$187,000

Disclaimer: All care has been taken in the preparation of this material. No responsibility is taken for any errors or omissions. Details are subject to change

without notification. Images for illustration purposes only. E&EO.

FOR THIS OFFER CALL \_\_\_\_\_

*Because trust is a must* www.rossdalehomes.com.au

TIFFANY: 0422 072 598