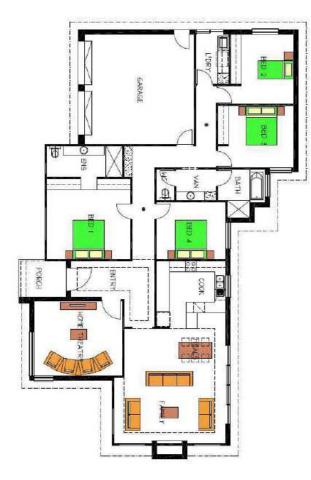

## This package includes:

- Floor Coverings
- Reverse cycle air-conditioning
- 2.7m ceiling height
- External Walls and Ceiling Insulation
- Displayed Façade
- Fireplace
- Built in Robes
- 450 x 200mm raft footing allowance