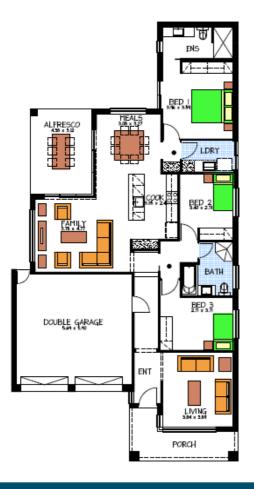

## House & Land Package

## THE WINDSOR

## Lot 59 Cotterdale Avenue "Amblemead" Mt. Barker

- Rossdale Sovereign Specification
- 2.7m Ceilings
- Floorcoverings
- Westinghouse Stainless Steel Appliances
- NBN Connection
- LPG Connection
- Meets Bushfire Area Requirements
- Realistic Footing Allowance including Soil Removal
- 100% Absolute Fixed Price Contract with no hidden costs
- Other Options available and design changes welcomed.