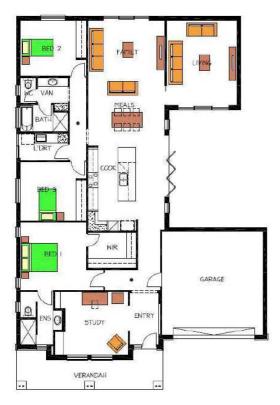

#### This package includes:

- Floor Coverings
- 2.7m ceiling height
- External Walls and Ceiling Insulation
- Displayed Façade
- Bi-Fold doors
- Build in Robes
- 450 x 200mm raft footing allowance
- NBN Connection
- Medium Bushfire Zone allowance