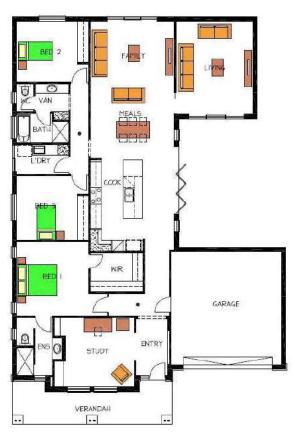

#### THE ALDGATE

### **Allotment 37 Onkaparinga Rise**

#### This package includes:

- Rossdale Homes 'Aldgate' design built to Sovereign specification
- 3 Bedroom + large study
- · 2 Bathrooms
- · 2 Living areas
- · Healthy footings allowance with all excess soil removed from site
- Split Level as required
- Front elevation with rendered and painted quoins and base course as per illustration also includes feature front door
- Double garage with 5m wide automatic Panel Lift door and internal access into home
- All services are included along with NBN ready
- All cabinetry is included with overhead cupboards to kitchen, built in robes to bedrooms 2 & 3 and all laundry and linen cupboards
- Quality Westinghouse appliances including retracta range-hood and instantaneous hot water system
- · Ceiling, external and internal wall insulation
- 2500 litre rainwater tank with rainbank