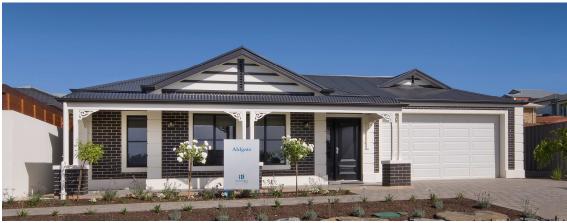

#### THE ALDGATE

### **Allotment 37 Onkaparinga Rise**

#### This package includes:

- Rossdale Homes 'Aldgate' design built to Sovereign specification
- 3 Bedroom + large study
- · 2 Bathrooms
- · 2 Living areas
- · Healthy footings allowance with all excess soil removed from site
- Split Level as required
- Front elevation with rendered and painted quoins and base course as per illustration also includes feature front door
- Double garage with 5m wide automatic Panel Lift door and internal access into home
- All services are included along with NBN ready
- All cabinetry is included with overhead cupboards to kitchen, built in robes to bedrooms 2 & 3 and all laundry and linen cupboards
- Quality Westinghouse appliances including retracta range-hood and instantaneous hot water system
- · Ceiling, external and internal wall insulation
- 2500 litre rainwater tank with rainbank