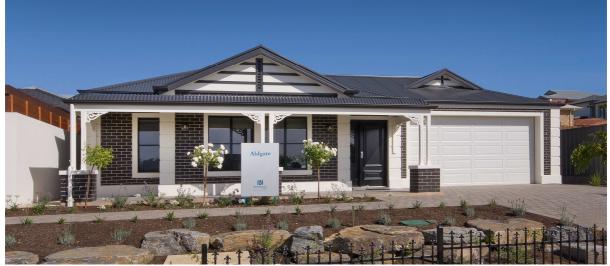

## THE ALDGATE

233 Matthew Street Pipers Crest Strathalbyn

#### This package includes:

587m2 Allotment, 258m2 Home

- Completed realistic price
- Sovereign specifications
- Generous extra footing allowance
- Ducted reverse cycle heating/cooling
- Front façade as displayed
- Wir and Ens to bed one
- Paths and driveway
- Robes to bed 2/3
- 2700mm high ceilings
- Stainless steel kitchen appliances
- Flexible with design changes

### PACKAGE FROM: \$420,000 HOME: \$290,500 LAND: \$129,500

Images for illustration purposes only.