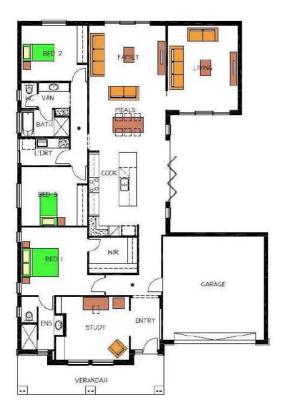

#### This package includes:

587m2 Allotment, 258m2 Home

- Completed realistic price
- Sovereign specifications
- Generous extra footing allowance
- Ducted reverse cycle heating/cooling
- Front façade as displayed
- Wir and Ens to bed one
- Paths and driveway
- Robes to bed 2/3
- 2700mm high ceilings
- Stainless steel kitchen appliances
- Flexible with design changes