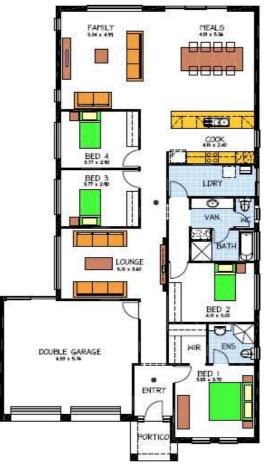

## THE ST MORRIS

LOT 58 COTTERDALE AVE. "AMBLEMEAD" MT. BARKER

- Rossdale Sovereign specification
- 2.7m Ceilings
- Floorcoverings
- Westinghouse Stainless Steel Appliances
- NBN Connection
- LPG Connection
- Meets Bushfire Area Requirements
- Realistic Footing Allowance including Soil Removal
- 100% Absolute Fixed Price Contract with no hidden costs.
- Other options available, design changes welcomed.

PACKAGE FROM: \$415,655

Disclaimer: All care has been taken in the preparation of this material. No responsibility is taken for any errors or omissions. Details are subject to change without notification. Images for illustration purposes only. E&EO.