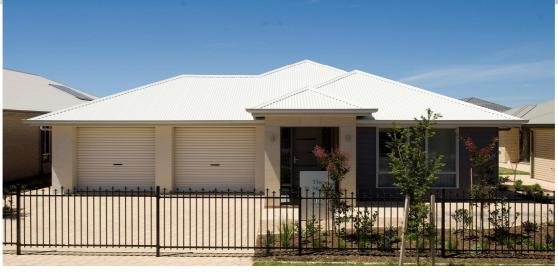

## THE ST MORRIS

LOT 58 COTTERDALE AVE. "AMBLEMEAD" MT. BARKER

- Rossdale Sovereign specification
- 2.7m Ceilings
- Floorcoverings
- Westinghouse Stainless Steel Appliances
- NBN Connection
- LPG Connection
- Meets Bushfire Area Requirements
- Realistic Footing Allowance including Soil Removal
- 100% Absolute Fixed Price Contract with no hidden costs.
- Other options available, design changes welcomed.

PACKAGE FROM: \$415,655

Disclaimer: All care has been taken in the preparation of this material. No responsibility is taken for any errors or omissions. Details are subject to change without notification. Images for illustration purposes only. E&EO.