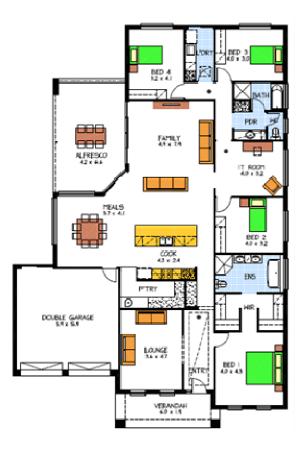

#### This package includes:

- 630m2 of land in the lovely township of Aldinga
- Rossdale Homes Rockleigh plan built to Sovereign specifications
- 4 Bedrooms, Study, Formal Lounge, His and Hers Walk in Robes, Large Ensuite, Open Living, Butlers Pantry & Alfresco, this plan has it all
- Double garage with automatic roller doors and internal access
- Lounge wall to be rendered and painted and feature front door
- Bedrooms 2,3 & 4 all with built in robes
- All laundry cupboards are included
- Quality Westinghouse appliances including retracta range-hood set in overhead cupboards
- Instantaneous hot water system for endless hot water
- Healthy footings allowance with all excess soil removed from site
- 100% Absolute Fixed Price Contract with no hidden costs
- 25 Year Structural Warranty for peace of mind