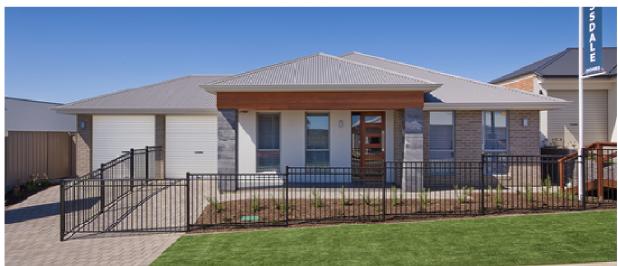

## THE ROCKLEIGH Lot 2 Green Place Aldinga

#### This package includes:

- 630m2 of land in the lovely township of Aldinga
- Rossdale Homes Rockleigh plan built to Sovereign specifications
- 4 Bedrooms, Study, Formal Lounge, His and Hers Walk in Robes, Large Ensuite, Open Living, Butlers Pantry & Alfresco, this plan has it all
- Double garage with automatic roller doors and internal access
- Lounge wall to be rendered and painted and feature front door
- Bedrooms 2,3 & 4 all with built in robes
- All laundry cupboards are included
- Quality Westinghouse appliances including retracta range-hood set in overhead cupboards
- Instantaneous hot water system for endless hot water
- Healthy footings allowance with all excess soil removed from site
- 100% Absolute Fixed Price Contract with no hidden costs
- 25 Year Structural Warranty for peace of mind