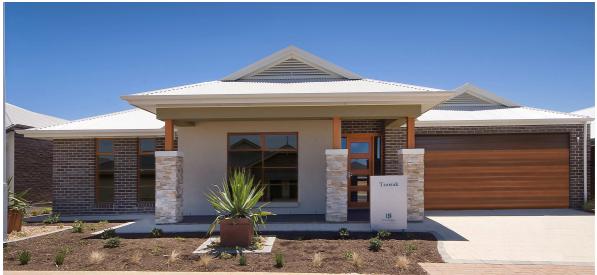

## **THE TOORAK** Lot 3 Green Place Aldinga This package includes:

- 630m2 of land in the lovely township of Aldinga
- Rossdale Homes Toorak design built to Sovereign specifications
- Open plan with 4 well sized bedrooms and lots of living areas
- Master bedroom with Walk in robe and large Ensuite
- Bedrooms 2, 3 & 4 all with built in robes
- Quality Westinghouse appliances to kitchen including retracta range-hood set in overhead cupboards
- Butlers Pantry
- Bookleaf stack stone to front elevation piers, render to lounge wall and feature front door
- NBN wiring is all taken care of
- Double garage with 5m wide auto roller door & internal access
- Ceiling, external walls and internal walls are all insulated
- · Healthy footings allowance with all excess soil removed from site
- 100% Absolute Fixed Price Contract with no hidden costs
- 25 Year Structural Warranty for peace of mind