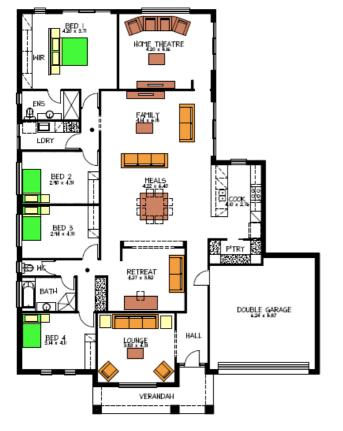

## **THE TOORAK** Lot 3 Green Place Aldinga This package includes:

- 630m2 of land in the lovely township of Aldinga
- Rossdale Homes Toorak design built to Sovereign specifications
- Open plan with 4 well sized bedrooms and lots of living areas
- Master bedroom with Walk in robe and large Ensuite
- Bedrooms 2, 3 & 4 all with built in robes
- Quality Westinghouse appliances to kitchen including retracta range-hood set in overhead cupboards
- Butlers Pantry
- Bookleaf stack stone to front elevation piers, render to lounge wall and feature front door
- NBN wiring is all taken care of
- Double garage with 5m wide auto roller door & internal access
- Ceiling, external walls and internal walls are all insulated
- · Healthy footings allowance with all excess soil removed from site
- 100% Absolute Fixed Price Contract with no hidden costs
- 25 Year Structural Warranty for peace of mind