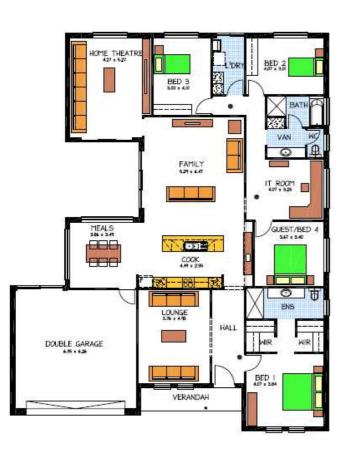

## This package includes:

- 630m2 of land in the lovely township of Aldinga
- Rossdale Homes Wistow design built to Sovereign specifications
- Fantastic floor plan with 4 well sized bedrooms, his and hers walk in robes, large Ensuite, Home Theatre and more
- Built in robes to bedrooms 2 & 3
- Double garage with 5m wide automatic roller door, internal access into home and rear access into yard
- Quality Westinghouse appliances to kitchen including retracta range-hood set in overhead cupboards
- Instantaneous hot water system for endless hot water
- NBN wiring is all taken care of
- Front elevation to be rendered and painted allowing 2 colors
- Ceiling, external and internal wall insulation is all done
- Healthy footings allowance with all soil removal from site
- 100% Absolute Fixed Price Contract with no hidden costs
- 25 Year Structural Warranty for peace of mind