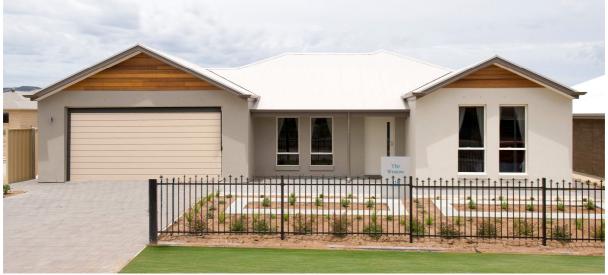

## THE WISTOW

## Lot 4 Green Place Aldinga

## This package includes:

- 630m2 of land in the lovely township of Aldinga
- Rossdale Homes Wistow design built to Sovereign specifications
- Fantastic floor plan with 4 well sized bedrooms, his and hers walk in robes, large Ensuite, Home Theatre and more
- Built in robes to bedrooms 2 & 3
- Double garage with 5m wide automatic roller door, internal access into home and rear access into yard
- Quality Westinghouse appliances to kitchen including retracta range-hood set in overhead cupboards
- Instantaneous hot water system for endless hot water
- NBN wiring is all taken care of
- Front elevation to be rendered and painted allowing 2 colors
- Ceiling, external and internal wall insulation is all done
- Healthy footings allowance with all soil removal from site
- 100% Absolute Fixed Price Contract with no hidden costs
- 25 Year Structural Warranty for peace of mind