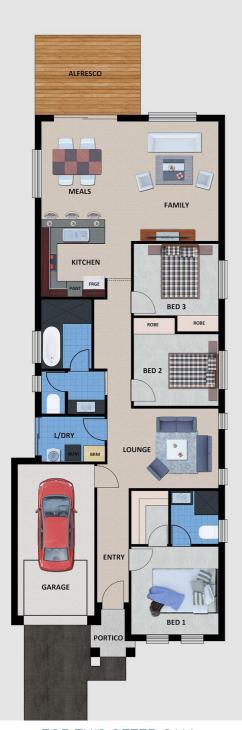

## **LOT 97 CRAFTER STREET FAIRVIEW PARK**

This package includes:

- 3 bedroom home with panel lift garage door, including remote doors & internal access into home
- Render to front façade & brick piers
- Tiling to portico
- Alfresco to rear
- 2700mm high ceilings
- Colorbond roof
- Robes to bedrooms 2, 3 & 4
- Gloss kitchen
- Stainless steel kitchen appliances
- Mixer tapware throughout
- Ducted reverse cycle
- Carpet to bedrooms & tiling throughout living
- Instantaneous gas HWS
- TV Antenna
- R4.0 ceiling insulation & R2.0 external wall insulation
- Termi mesh termite barrier to perimeter
- Slim line Rainwater tank
- NBN package
- Storm water disposal
- Concrete to perimeter paths and driveway
- Footings allowance with all excess soil removed (subject to final engineering report)