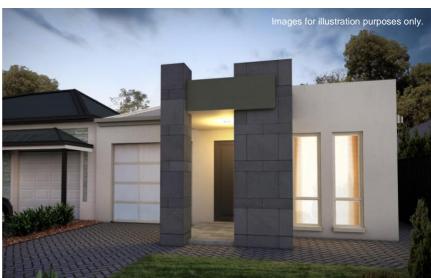

## This package includes:

- 3 bedroom home with single garage, including remote roller door
- Rendered front façade including brick piers
- Colorbond roof
- 2700mm high ceilings
- Gloss kitchen
- Stainless steel kitchen appliances
- Mixer tapware throughout
- Ducted reverse cycle air-conditioning
- Robes to bedrooms 2 & 3
- Floor coverings throughout
- Instantaneous gas HWS
- R4.0 ceiling insulation & R2.0 external wall insulation
- Termi mesh termite barrier to perimeter
- Rainwater tank
- Storm water disposal
- Paving to perimeter and driveway
- Footings allowance with all excess soil removed (subject to final engineering report)