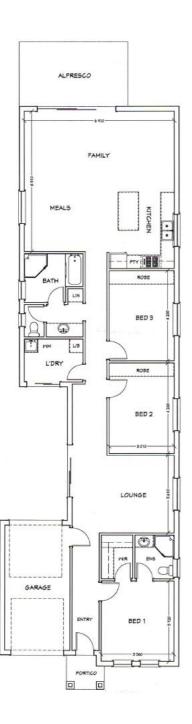

## **LOT 87 NAOMI TERRACE PASADENA**

## This package includes:

- 3 bedroom home with single garage, including remote roller door
- Rendered front façade including brick piers
- Colorbond roof
- 2700mm high ceilings
- Gloss kitchen
- Stainless steel kitchen appliances
- Mixer tapware throughout
- Ducted reverse cycle air-conditioning
- Robes to bedrooms 2 & 3
- Floor coverings throughout
- Instantaneous gas HWS
- R4.0 ceiling insulation & R2.0 external wall insulation
- Termi mesh termite barrier to perimeter
- Rainwater tank
- Storm water disposal
- Paving to perimeter and driveway
- Footings allowance with all excess soil removed (subject to final engineering report)