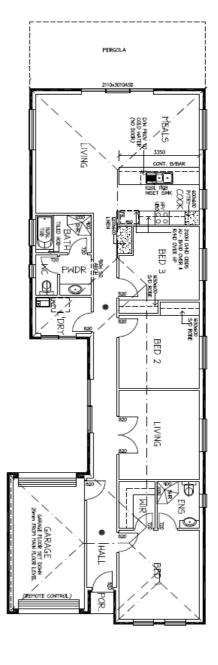

## LOT 870 LONDON RD, ABERFOYLE PARK

## This package includes:

- Lifetime Rental Guarantee.
- Modern brick veneer home comprising 3 bedrooms and a single garage with roller door and remote control.
- Open plan cook/meals/living rooms and separate front living.
- Spacious master bedroom with ensuite and walk in robe.
- Built in robes to second and third bedrooms.
- 6 Star energy rating; fully insulated & air conditioning system.
- Quality floor coverings throughout.
- Light fittings and window-dressings throughout.
- Low maintenance landscaping with irrigation.
- All fencing, paving and gates.
- Undercover pergola.
- 2 year Garden Maintenance Guarantee.
- Home has been carefully designed to achieve the maximum depreciation benefits and tenant appeal to maximise your investment.
- Fully turnkey, no more work for you to do, right down to the letterbox!