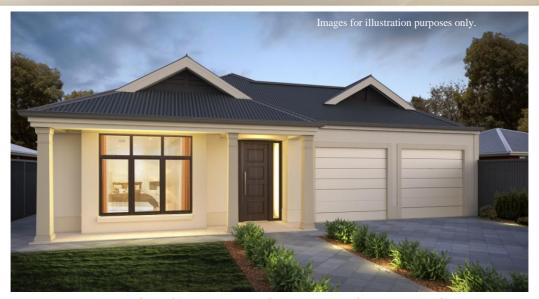

## 6 LONGVIEW ROAD TWO WELLS

## This package includes:

- 4 bedroom home with double panel lift garage door, including remote doors & internal access into home
- Alfresco to rear
- 2700mm high ceilings
- Colorbond roof
- Robes to bedrooms 2 & 3
- Gloss kitchen
- Stainless steel kitchen appliances
- Mixer tapware throughout
- Ducted reverse cycle Air-conditioning
- Floor coverings throughout
- Instantaneous gas HWS
- R4.0 ceiling insulation & R2.0 external wall insulation
- Termi mesh termite barrier to perimeter
- Rainwater tank
- Storm water disposal
- Paving to perimeter and driveway
- Footings allowance with all excess soil removed (subject to final engineering report)
- Land Size: 1000m2