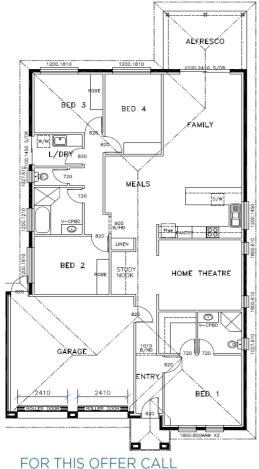

## This package includes:

- 4 bedroom home with double panel lift garage door, including remote doors & internal access into home
- Alfresco to rear
- 2700mm high ceilings
- Colorbond roof
- Robes to bedrooms 2 & 3
- Gloss kitchen
- Stainless steel kitchen appliances
- Mixer tapware throughout
- Ducted reverse cycle Air-conditioning
- Floor coverings throughout
- Instantaneous gas HWS
- R4.0 ceiling insulation & R2.0 external wall insulation
- Termi mesh termite barrier to perimeter
- Rainwater tank
- Storm water disposal
- Paving to perimeter and driveway
- Footings allowance with all excess soil removed (subject to final engineering report)
- Land Size: 1000m2