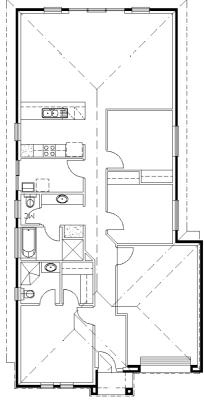

## This package includes:

- Lifetime Rental Guarantee.
- Modern brick veneer home comprising 3 bedrooms and a single garage with roller door and remote control.
- Open plan cook/meals/family rooms.
- Spacious master bedroom with ensuite and walk in robe.
- Built in robes to second and third bedrooms.
- 6 Star energy rating; fully insulated & air conditioning system.
- Quality floor coverings throughout.
- Light fittings and window-dressings throughout.
- Low maintenance landscaping with irrigation.
- All fencing, paving and gates.
- Undercover pergola.
- Rainwater Tank and NBN Set up.
- 2 year Garden Maintenance Guarantee.
- Home has been carefully designed to achieve the maximum depreciation benefits and tenant appeal to maximise your investment.
- Fully turnkey, no more work for you to do, right down to the letterbox!