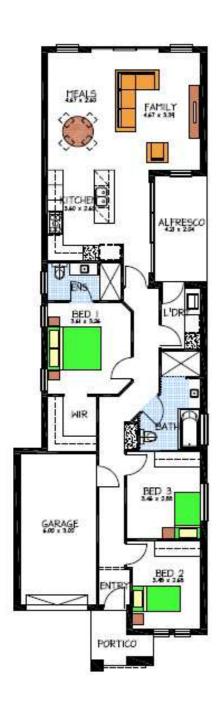

## This package includes:

- Planning Approved plans provided with this package
- Sovereign Specification
- Upgraded Façade
- Single garage
- 2.7H Ceilings
- · Display home options
- Many more options

PACKAGE FROM: \$364,600