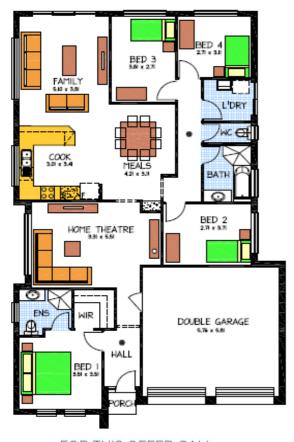

## This package includes:

- Rossdale split level home
- Double garage with remote doors
- Built in robes to bedrooms 2, 3 & 4
- Stainless Steel kitchen appliances including overhead cupboards
- Mixer tapware throughout
- R4.0 ceiling & R2.0 external wall insulation
- Linen/broom cupboard to the Laundry
- · Wall split air conditioning
- Floor coverings
- Septic to CED
- Medium bushfire requirements
- Rain water tank
- Stormwater disposal
- · Footings & soil removal