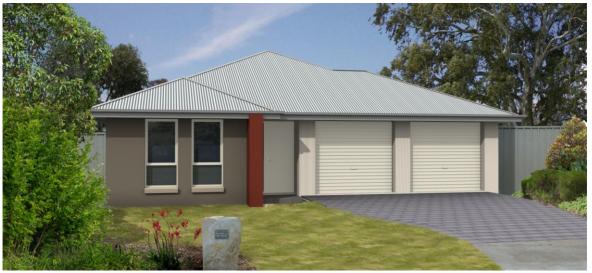

## This package includes:

- Rossdale split level home
- Double garage with remote doors
- Built in robes to bedrooms 2, 3 & 4
- Stainless Steel kitchen appliances including overhead cupboards
- Mixer tapware throughout
- R4.0 ceiling & R2.0 external wall insulation
- Linen/broom cupboard to the Laundry
- · Wall split air conditioning
- Floor coverings
- Septic to CED
- Medium bushfire requirements
- Rain water tank
- Stormwater disposal
- · Footings & soil removal

HOUSE & LAND PACKAGE FROM: \$393,000

Images for illustration purposes only.