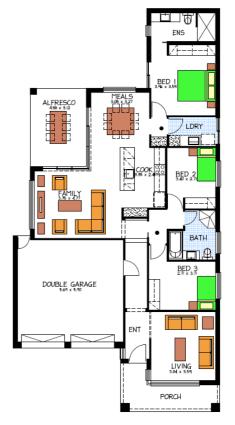

## This package includes:

- Lifetime Rental Guarantee.
- Modern brick veneer home comprising 3 bedrooms and a double garage with roller doors and remote control.
- Open plan cook/meals/family rooms.
- Spacious master bedroom with ensuite and built in robe.
- Built in robes to second and third bedrooms.
- 6 Star energy rating; fully insulated & air
- conditioning system.
- Quality floor coverings throughout.
- Light fittings and window-dressings throughout.
- Low maintenance landscaping with irrigation.
- All fencing, paving and gates.
- Alfresco under the main roof.
- 2 year Garden Maintenance Guarantee.
- Home has been carefully designed to achieve the maximum depreciation benefits and tenant appeal to maximise your investment.
- Fully turnkey, no more work for you to do, right down to the letterbox!