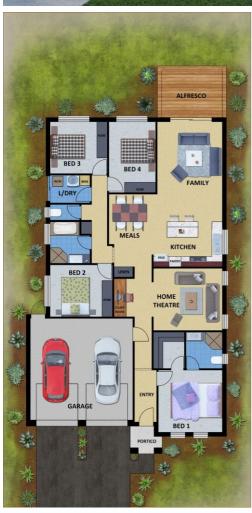

## This package includes:

- 4 bedroom home with double panel lift garage door, including remote doors & internal access into home
- Render to front façade & brick piers
- Tiling to portico
- · Alfresco to rear
- 2700mm high ceilings
- · Colorbond roof
- Robes to bedrooms 2, 3 & 4
- · Gloss kitchen
- Stainless steel kitchen appliances
- Mixer tapware throughout
- Ducted reverse cycle
- Carpet to bedrooms & tiling throughout living
- Instantaneous gas HWS
- TV Antenna
- R4.0 ceiling insulation & R2.0 external wall insulation
- Termi mesh termite barrier to perimeter
- Slim line Rainwater tank
- NBN package
- Storm water disposal
- Concrete to perimeter paths and driveway
- Footings allowance with all excess soil removed (subject to final engineering report)