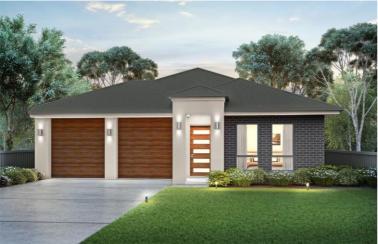

## This package includes:

- 4 bedroom home with double panel lift garage door, including remote doors & internal access into home
- Render to front façade & brick piers
- Tiling to portico
- · Alfresco to rear
- 2700mm high ceilings
- · Colorbond roof
- Robes to bedrooms 2, 3 & 4
- · Gloss kitchen
- Stainless steel kitchen appliances
- Mixer tapware throughout
- Ducted reverse cycle
- Carpet to bedrooms & tiling throughout living
- Instantaneous gas HWS
- TV Antenna
- R4.0 ceiling insulation & R2.0 external wall insulation
- Termi mesh termite barrier to perimeter
- Slim line Rainwater tank
- NBN package
- Storm water disposal
- Concrete to perimeter paths and driveway
- Footings allowance with all excess soil removed (subject to final engineering report)