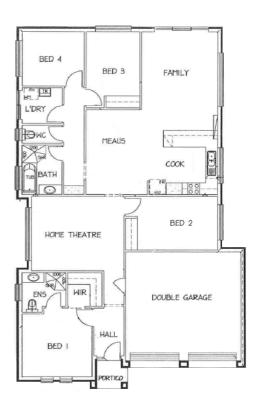

## This package includes:

- Lifetime Rental Guarantee.
- Modern brick veneer home comprising 4 bedrooms and a double garage with roller doors and remote control.
- Open plan cook/meals/family rooms.
- Spacious master bedroom with ensuite and walk in robe.
- Built in robes to second and third bedrooms.
- 6 Star energy rating; fully insulated & air conditioning system.
- Quality floor coverings throughout.
- Light fittings and window-dressings throughout.
- Low maintenance landscaping with irrigation.
- · All fencing, paving and gates.
- 2 year Garden Maintenance Guarantee.
- Home has been carefully designed to achieve the maximum depreciation benefits and tenant appeal to maximise your investment.
- Fully turnkey, no more work for you to do, right down to the letterbox!