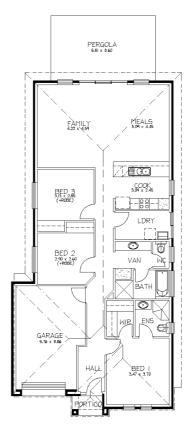

## "ONKAPARINGA RISE ESTATE" LOT 28 BURNSIDE DRIVE, ONKAPARINGA HILLS

## This package includes:

- Lifetime Rental Guarantee.
- Modern brick veneer home comprising 3 bedrooms and a single garage with roller door and remote control.
- Open plan cook/meals/living rooms.
- Spacious master bedroom with ensuite and walk in robe.
- Built in robes to second and third bedrooms.
- 6 Star energy rating; fully insulated & air conditioning system.
- Quality floor coverings throughout.
- Light fittings and window-dressings throughout.
- Low maintenance landscaping with irrigation.
- All fencing, paving and gates.
- Undercover pergola.
- 2500 litre detention/retention rainwater tank.
- 2 year Garden Maintenance Guarantee.
- Home has been carefully designed to achieve the maximum depreciation benefits and tenant appeal to maximise your investment.
- Fully turnkey, no more work for you to do, right down to the letterbox!