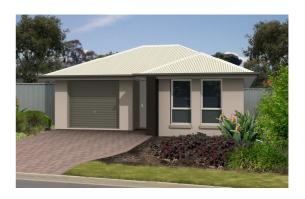

## "ONKAPARINGA RISE ESTATE" LOT 28 BURNSIDE DRIVE, ONKAPARINGA HILLS

## This package includes:

- Lifetime Rental Guarantee.
- Modern brick veneer home comprising 3 bedrooms and a single garage with roller door and remote control.
- Open plan cook/meals/living rooms.
- Spacious master bedroom with ensuite and walk in robe.
- Built in robes to second and third bedrooms.
- 6 Star energy rating; fully insulated & air conditioning system.
- Quality floor coverings throughout.
- Light fittings and window-dressings throughout.
- Low maintenance landscaping with irrigation.
- All fencing, paving and gates.
- Undercover pergola.
- 2500 litre detention/retention rainwater tank.
- 2 year Garden Maintenance Guarantee.
- Home has been carefully designed to achieve the maximum depreciation benefits and tenant appeal to maximise your investment.
- Fully turnkey, no more work for you to do, right down to the letterbox!