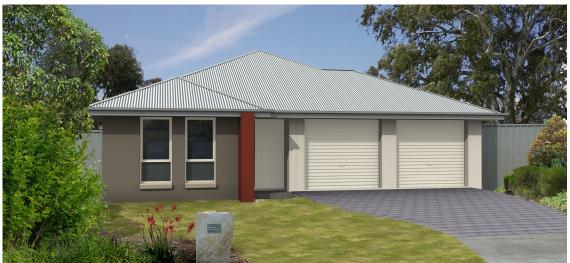

## THE ENVOY

## Lot 2357 Triton St Seaford Meadows

## This package includes:

- Rossdale Homes Envoy design built to Select Specifications
- Double garage with automatic roller doors & internal access into home
- Front elevation is rendered and painted allowing 2 colors
- Master bedroom with Ensuite and walk in robe
- Quality Westinghouse appliances with retracta range-hood set in overhead cupboards
- Ceiling, External walls and internal walls are all insulated
- All services are included along with NBN wiring for fast internet
- Healthy footings allowance with all excess soil removed
- 25 Year Structural Warranty
- 100% Absolute Fixed Price Contract with no hidden costs