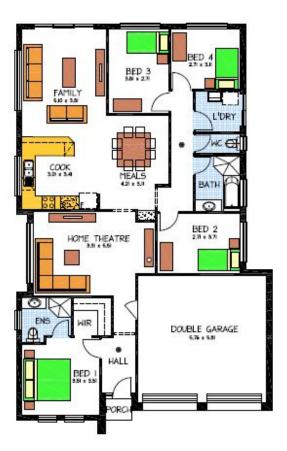

## This package includes:

- Rossdale Homes Envoy design built to Select Specifications
- Double garage with automatic roller doors & internal access into home
- Front elevation is rendered and painted allowing 2 colors
- Master bedroom with Ensuite and walk in robe
- Quality Westinghouse appliances with retracta range-hood set in overhead cupboards
- Ceiling, External walls and internal walls are all insulated
- All services are included along with NBN wiring for fast internet
- Healthy footings allowance with all excess soil removed
- 25 Year Structural Warranty
- 100% Absolute Fixed Price Contract with no hidden costs