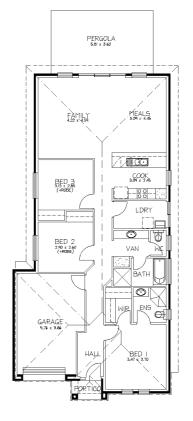

## This package includes:

- Lifetime Rental Guarantee.
- Modern brick veneer home comprising 3 bedrooms and a single garage with roller door and remote control.
- Open plan cook/meals/living rooms.
- Spacious master bedroom with ensuite and walk in robe.
- Built in robes to second and third bedrooms.
- 6 Star energy rating; fully insulated & air conditioning system.
- Quality floor coverings throughout.
- Light fittings and window-dressings throughout.
- Low maintenance landscaping with irrigation.
- All fencing, paving and gates.
- Undercover pergola.
- 2 year Garden Maintenance Guarantee.
- Home has been carefully designed to achieve the maximum depreciation benefits and tenant appeal to maximise your investment.
- Fully turnkey, no more work for you to do, right down to the letterbox!

Images for illustration purposes only.

FOR THIS OFFER CALL