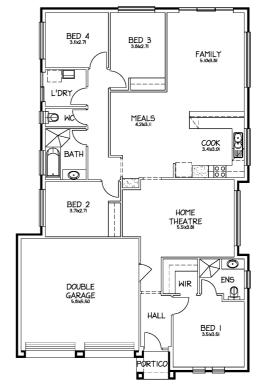

## This package includes:

- Lifetime Rental Guarantee.
- Modern brick veneer home comprising 4 bedrooms and a double garage with roller doors and remote control.
- Open plan cook/meals/family rooms.
- Spacious master bedroom with ensuite and walk in robe.
- Built in robes to second and third bedrooms.
- 6 Star energy rating; fully insulated & air
- conditioning system.Quality floor coverings throughout.
- Light fittings and window-dressings throughout.
- Low maintenance landscaping with irrigation.
- All fencing, paving and gates.
- All felicing, paving and
  Undercover pergola.
- Ondercover pergola.
   A year Cardon Maintenay
- 2 year Garden Maintenance Guarantee.
- Home has been carefully designed to achieve the maximum depreciation benefits and tenant appeal to maximise your investment.
- Fully turnkey, no more work for you to do, right down to the letterbox!