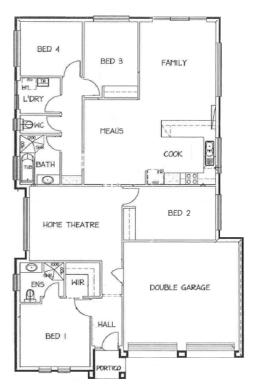

## This package includes:

- Lifetime Rental Guarantee.
- Modern brick veneer home comprising 4 bedrooms and a double garage with roller door and remote control.
- 2700mm ceiling height.
- Open plan cook/meals/family rooms.
- Spacious master bedroom with ensuite and walk in robe
- Built in robes to second and third bedrooms.
- 6 Star energy rating; fully insulated & air conditioning system.
- Quality floor coverings throughout.
- Light fittings and window-dressings throughout.
- Low maintenance landscaping with irrigation.
- All fencing, paving and gates.
- Undercover pergola.
- 2 year Garden Maintenance Guarantee.
- Home has been carefully designed to achieve the maximum depreciation benefits and tenant appeal to maximise your investment.
- Fully turnkey, no more work for you to do, right down to the letterbox!