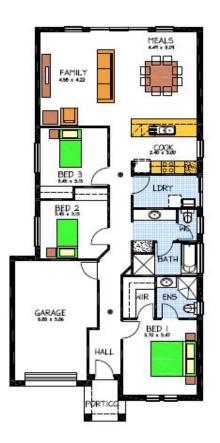

## This package includes:

- Rossdale Homes Marden design built to Select Specifications
- Single garage with Auto roller door & internal access into home
- Front elevation with feature Portico, rendered and painted allowing 2 colors and feature front door
- Master bedroom with Ensuite and walk in robe
- Bedrooms 2 and 3 with built in robes
- Quality Westinghouse appliances with retracta range-hood set in overhead cupboards
- Ceiling, External walls and internal walls are all insulated
- All services are included along with NBN wiring for fast internet
- Healthy footings allowance with all excess soil removed
- 25 Year Structural Warranty
- 100% Absolute Fixed Price Contract with no hidden costs