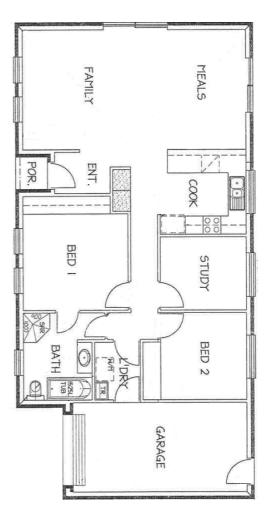

#### This package includes:

#### • Lifetime Rental Guarantee.

- Modern brick veneer home comprising 2 bedrooms, study or 3<sup>rd</sup> bedroom and single garage with roller door and remote control.
- Open plan cook/meals/family rooms.
- Spacious master bedroom with 3 way bathroom and built in robe.
- Built in robe to second bedroom.
- 6 Star energy rating; fully insulated & air conditioning system.
- Quality floor coverings throughout.
- Light fittings and window-dressings throughout.
- Low maintenance landscaping with irrigation.
- All fencing, paving and gates.
- 2 year Garden Maintenance Guarantee.
- Home has been carefully designed to achieve the maximum depreciation benefits and tenant appeal to maximise your investment.
- Fully turnkey, no more work for you to do, right down to the letterbox!