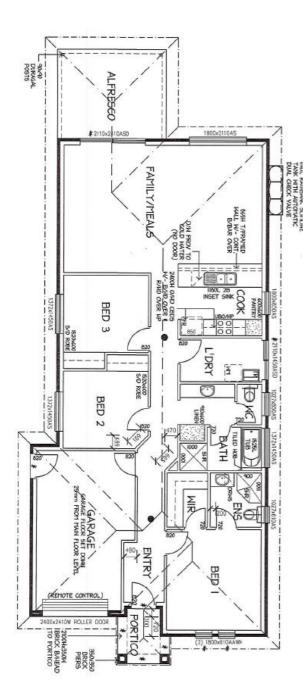

## This package includes:

- 3 bedroom home with single garage, including remote roller door
- Rendered front façade including brick piers
- Colorbond roof
- 2700mm high ceilings
- Gloss kitchen including stone bench tops
- · Stainless steel kitchen appliances
- · Mixer tapware throughout
- Downlights throughout
- Air-conditioning
- Mirrored robes to bedrooms 2 & 3
- Floor coverings throughout
- Instantaneous gas HWS
- · Heat Lamps to bathrooms
- R4.0 ceiling insulation & R2.0 external wall insulation
- Termi mesh termite barrier to perimeter
- NBN package
- TV Antenna
- Rainwater tank
- Storm water disposal
- Concrete alfresco
- Concrete perimeter paths and driveway
- Fixed price footings with all excess soil removed