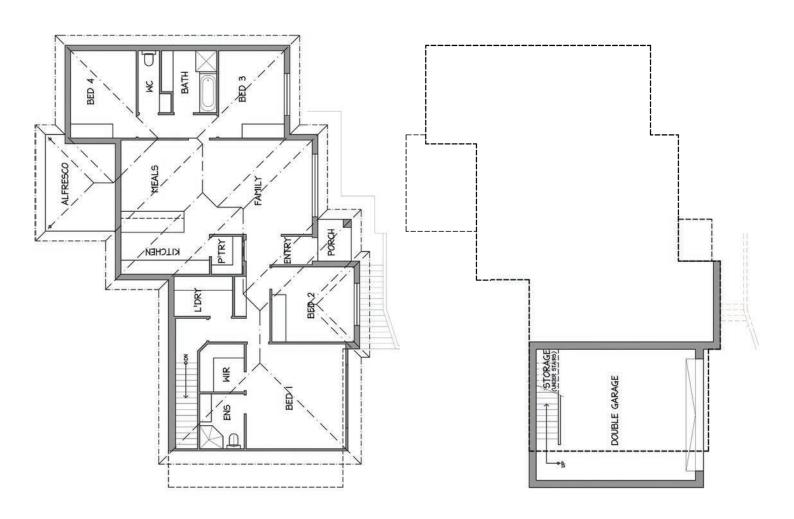

- Remote panel lift door
- Tiled alfresco to rear
- Colourbond roof
- 2700mm high ceiling
- Walk in robe to master bedroom
- ▶ Built in robes to bedroom 2, 3 and 4
- R6.0 Ceiling insulation to the house
- ▶ R2.0 Insulation to internal walls
- ▶ R2.5 Acoustic insulation to external walls
- Ducted Air-Conditioning
- Downlight package

- TV Antenna
- Instantaneous gas hot water
- ▶ Heat/Fan/Lights to Ensuite & Bathroom
- Dishwasher to kitchen
- Floor to ceiling tiling to the Ensuite & Bathroom
- ▶ Tiling to the Porch & Alfresco
- ▶ NBN package
- Stormwater allowance
- ▶ Footings allowance
- Land size Approx 400m<sup>2</sup>